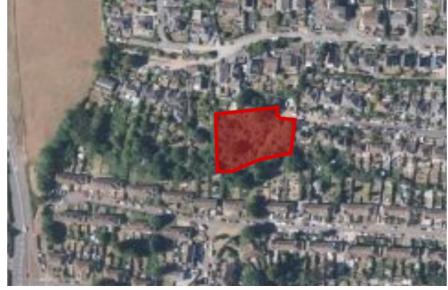

#### **Site Measurements**

0.27hectares (0.66acres).

#### Planning

Planning issued by Torbay Council under application P/2007/0764/PA for 3 detached dwellings.

#### **Further Planning History**

Applications previously submitted: Planning Application Number: P/2017/1215 has been submitted November 2017 for construction of 6 x 3 bedroom detached houses and 4 x 3 bedroom semi-detached houses, revised 27/03/2018 to 8 x 3 bedroom detached houses. Please refer to <u>www.torbay.gov.uk</u>